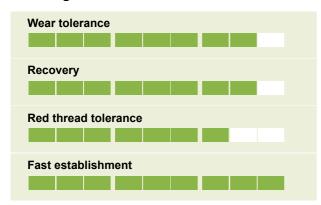

## • 15% Fabian [Tetraploid Perennial Ryegrass]

No. 1 rated 4turf tetraploid ryegrass for significantly improved wear tolerance, shoot density and recovery

STRI Rating 5.9

### • 10% Tetragame [Tetraploid

Perennial Ryegrass]

4turf tetraploid ryegrass for significantly improved wear tolerance, shoot density, disease resistance and recovery

STRI Rating 5.4

### 15% Eurodiamond

[Perennial Ryegrass]

Provides high shoot density and rapid recovery under intensive winter sports wear

STRI Rating 7.6

### • 10% Europitch [Perennial Ryegrass]

No. 1 rated for visual merit under high wear STRI Rating 7.8

### • 10% Gildara [Perennial Ryegrass]

Combining best in class genetic turf colour with outstanding wear tolerance, shoot density, recovery and disease resistance including Brown Patch

STRI Rating 7.7

#### • 10% Monroe [Perennial Ryegrass]

The top-ranked all-rounder – shoot density, fine leaf, recovery, disease resistance and coverage STRI Rating 7.5